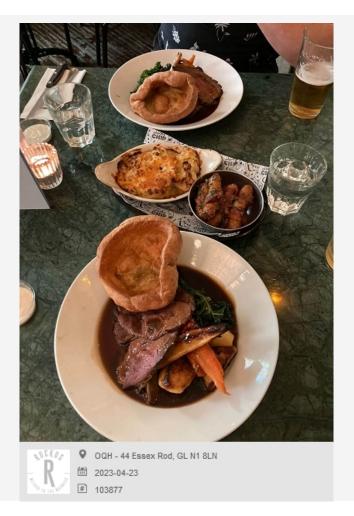

We opted for an espresso martini and burnt pair old fashioned as our first drinks. They arrived within reasonable time, were both well made and tasted good.

Food wise, we went for 2 beef (prices need updating online), cauliflower cheese (price online also needs updating) and pigs in blankets. The beef dishes were consistent in portion size, presentation etc. Tasted great. Beef beautifully cooked. Good amount of gravy as always, brilliant to see.

Upon chatting to the male staff member with small squared check shirt, I discovered that if anyone asks for more gravy, the serving staff can get it themsleves immediately instead of having to ask the kitchen. Very good to hear as opposed to getting it 10 minutes later! Cauliflower cheese and pigs in blankets also very good. We were offered sauces upon the meal being served by a female with glasses, black top and long black curly/frizzy hair. Also very pleasant and polite.