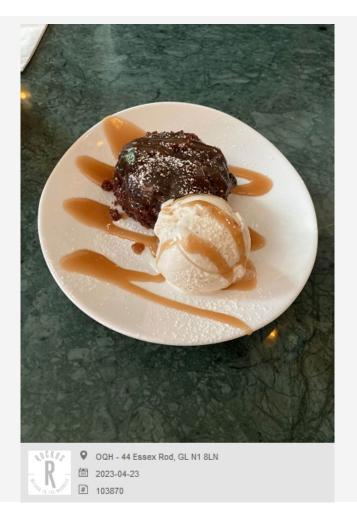

The aforementioned female took a further drinks order from us. Spicy margarita and Zombie. Both very good and consistent with previous tastings and presentation. We were offered the dessert menu as mains were cleared, I knew I wanted a sticky toffee pudding so went straight for it without asking for the menu. A very good pudding. The price of this was inaccurate compared to online menu again. The price charged was actually a bit cheaper.