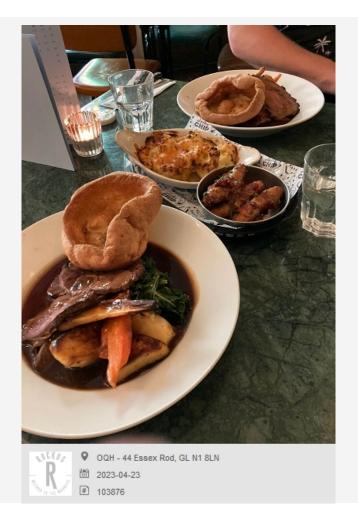

We opted for an espresso martini and burnt pair old fashioned as our first drinks. They arrived within reasonable time, were both well made and tasted good.

Food wise, we went for 2 beef (prices need updating online), cauliflower cheese (price online also needs updating) and pigs in blankets. The beef dishes were consistent in portion size, presentation etc. Tasted great. Beef beautifully cooked. Good amount of gravy as always, brilliant to see.

Upon chatting to the male staff member with small squared check shirt, I discovered that if anyone asks for more gravy, the serving staff can get it themsleves immediately instead of having to ask the kitchen. Very good to hear as opposed to getting it 10 minutes later! Cauliflower cheese and pigs in blankets also very good. We were offered sauces upon the meal being served by a female with glasses, black top and long black curly/frizzy hair. Also very pleasant and polite.