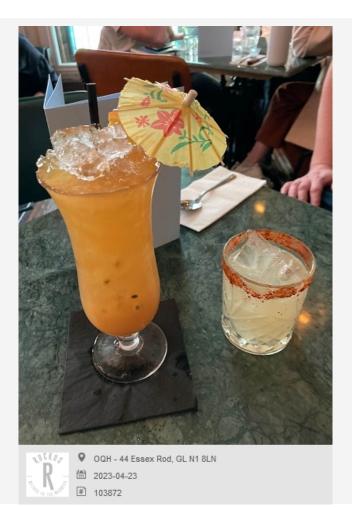

The aforementioned female took a further drinks order from us. Spicy margarita and Zombie. Both very good and consistent with previous tastings and presentation. We were offered the dessert menu as mains were cleared, I knew I wanted a sticky toffee pudding so went straight for it without asking for the menu. A very good pudding. The price of this was inaccurate compared to online menu again. The price charged was actually a bit cheaper.