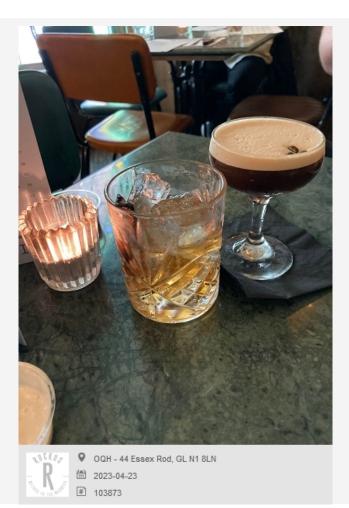

We opted for an espresso martini and burnt pair old fashioned as our first drinks. They arrived within reasonable time, were both well made and tasted good.

Food wise, we went for 2 beef (prices need updating online), cauliflower cheese (price online also needs updating) and pigs in blankets. The beef dishes were consistent in portion size, presentation etc. Tasted great. Beef beautifully cooked. Good amount of gravy as always, brilliant to see.