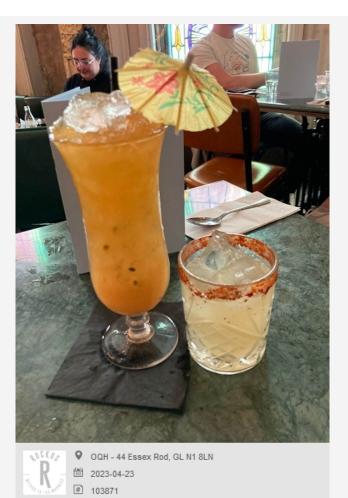

The aforementioned female took a further drinks order from us. Spicy margarita and Zombie. Both very good and consistent with previous tastings and presentation. We were offered the dessert menu as mains were cleared, I knew I wanted a sticky toffee pudding so went straight for it without asking for the menu. A very good pudding. The price of this was inaccurate compared to online menu again. The price charged was actually a bit cheaper.